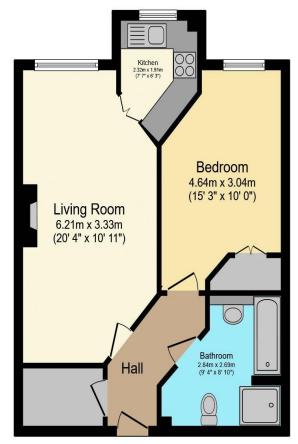

# Visit us at retirementhomesearch.co.uk

Total floor area 50.4 m<sup>2</sup> (543 sq.ft.) approx

This floor plan is for illustrative purposes only. It is not drawn to scale. Any measurements, floor areas (including any total floor area), openings and orientation are approximate. No details are guaranteed, they cannot be relied upon for any purpose and they do not form part of any agreement. No liability is taken for any error, omission or misstatement. A party must rely upon its own inspection(s). Powered by www.focalagent.com