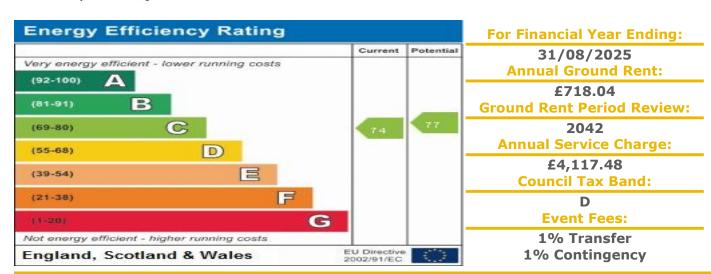

## 6 Marlborough Court (Wallington)

Cranley Gardens, Wallington, Surrey, SM6 9PG

PRICE: £225,000 Lease: 125 years from 1998