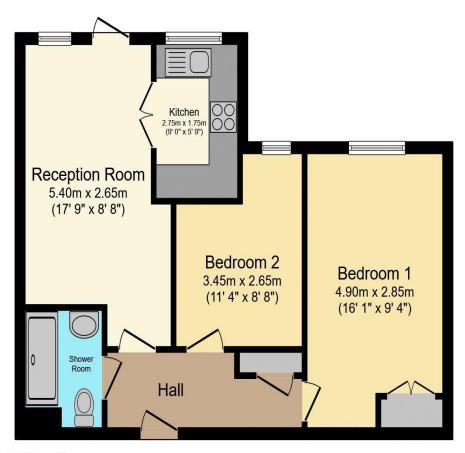

# Visit us at retirementhomesearch.co.uk

Total floor area 51.6 m<sup>2</sup> (556 sq.ft.) approx

This floor plan is for illustrative purposes only. It is not drawn to scale. Any measurements, floor areas (including any total floor area), openings and orientation are approximate. No details are guaranteed, they cannot be relied upon for any purpose and they do not form part of any agreement. No liability is taken for any error, omission or misstatement. A party must rely upon its own inspection(s). Powered by www.focalagent.com