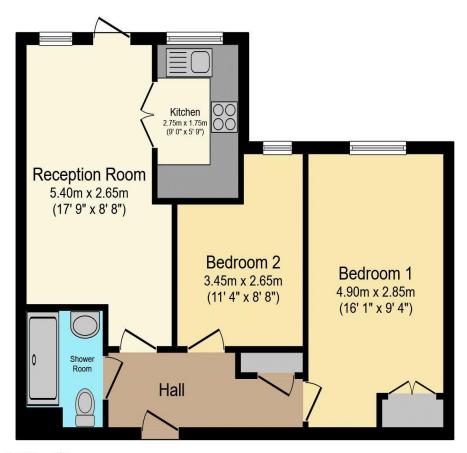

## Visit us at retirementhomesearch.co.uk

Total floor area 51.6 m<sup>2</sup> (556 sq.ft.) approx

This floor plan is for illustrative purposes only. It is not drawn to scale. Any measurements, floor areas (including any total floor area), openings and orientation are approximate. No details are guaranteed, they cannot be relied upon for any purpose and they do not form part of any agreement. No liability is taken for any error, omission or misstatement. A party must rely upon its own inspection(s). Powered by www.focalagent.com