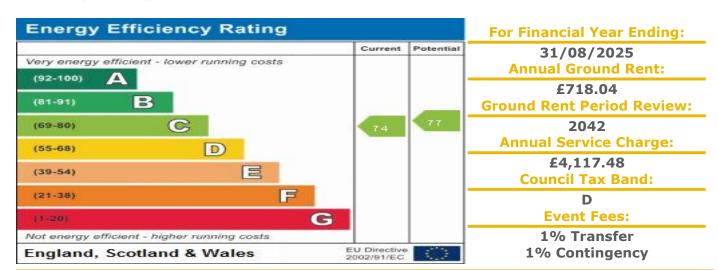

## A REDECORATED AND RECARPETED TWO BEDROOM APARTMENT LOCATED ON THE **GROUND FLOOR OF THIS RETIREMENT DEVELOPMENT**

Marlborough Court consists of 35 one and 21 two bedroom flats arranged over 4 floors. All flats are specified for those aged sixty and upwards and include Appello to ensure that help is on hand 24 hours a day, 365 days a year. The Appello system, for added peace of mind, also controls door entry and monitors the fire alarm system. In addition, a camera entry system at the main entrance allows you to view a visitor before letting them in simply by changing channels on your television set. In the development is a residents lounge and a Guest Suite with en-suite shower room. It is a condition of purchase that residents be over the age of 60 years. Please speak to our Property Consultant if you require information regarding Event Fees that may apply to this property.