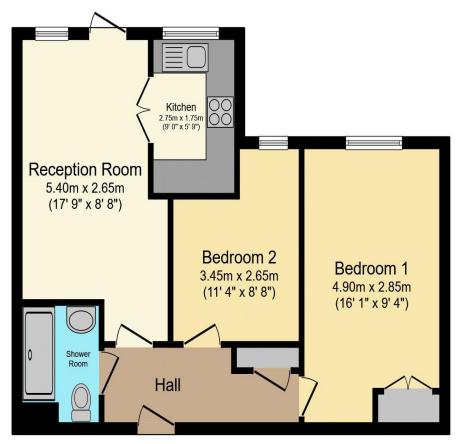

# Visit us at retirementhomesearch.co.uk

Total floor area 51.6 m<sup>2</sup> (556 sq.ft.) approx

This floor plan is for illustrative purposes only. It is not drawn to scale. Any measurements, floor areas (including any total floor area), openings and orientation are approximate. No details are guaranteed, they cannot be relied upon for any purpose and they do not form part of any agreement. No liability is taken for any error, omission or misstatement. A party must rely upon its own inspection(s). Powered by www.focalagent.com