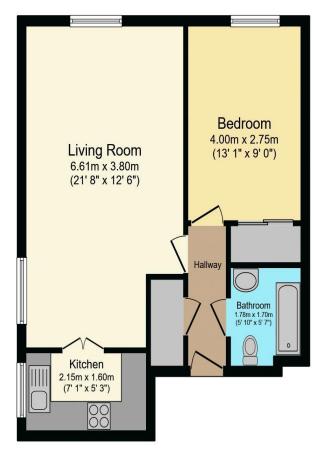

## Visit us at retirementhomesearch.co.uk

Total floor area 50.0 m<sup>2</sup> (538 sq.ft.) approx

This floor plan is for illustrative purposes only. It is not drawn to scale. Any measurements, floor areas (including any total floor area), openings and orientation are approximate. No details are guaranteed, they cannot be relied upon for any purpose and they do not form part of any agreement. No liability is taken for any error, omission or misstatement. A party must rely upon its own inspection(s). Powered by www.focalagent.com