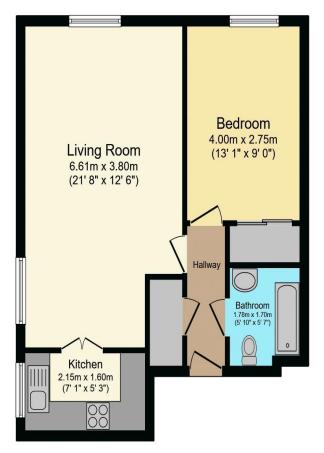

# Visit us at retirementhomesearch.co.uk

Total floor area 50.0 m<sup>2</sup> (538 sq.ft.) approx

This floor plan is for illustrative purposes only. It is not drawn to scale. Any measurements, floor areas (including any total floor area), openings and orientation are approximate. No details are guaranteed, they cannot be relied upon for any purpose and they do not form part of any agreement. No liability is taken for any error, omission or misstatement. A party must rely upon its own inspection(s). Powered by www.focalagent.com