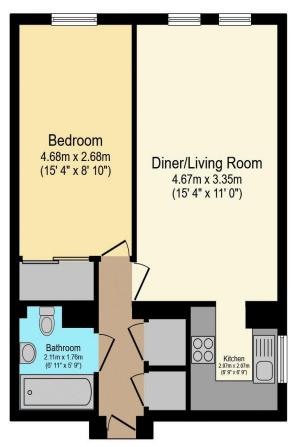

# Visit us at retirementhomesearch.co.uk

Total floor area 48.1 sq.m. (518 sq.ft.) approx

This floor plan is for illustrative purposes only. It is not drawn to scale. Any measurements, floor areas (including any total floor area), openings and orientation are approximate. No details are guaranteed, they cannot be relied upon for any purpose and they do not form part of any agreement. No liability is taken for any error, omission or misstatement. A party must rely upon its own inspection(s). Powered by www.focalagent.com