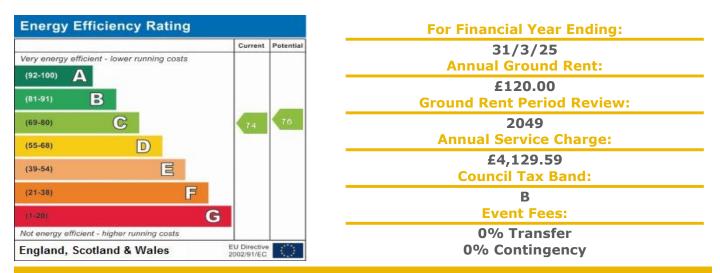

## 23 Holmoaks House

47 Bromley Road, Beckenham, Kent, BR3 5PA

**PRICE: 85,000** 

Lease: 99 years from 1983

#### A ONE BEDROOM RETIREMENT APARTMENT SITUATED ON THE SECOND FLOOR

Holmoaks House was constructed by Global Homes Ltd and comprises 22 properties arranged over 3 floors, each served by lift. It consists of 18 one bedroom flats and 4 studio flats. The Development Manager can be contacted from various points within each property in the case of an emergency. Each property comprises an entrance hall, lounge (studios have lounge/bedroom), kitchen, one bedroom and a bathroom. It is a condition of purchase that residents be of at least state pensionable age. Please speak to our Property Consultant if you require information regarding "Event Fees" that may apply to this property.