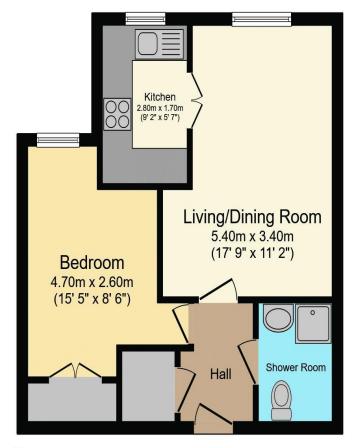

# Visit us at retirementhomesearch.co.uk

Total floor area 38.1 sq.m. (411 sq.ft.) approx

This floor plan is for illustrative purposes only. It is not drawn to scale. Any measurements, floor areas (including any total floor area), openings and orientation are approximate. No details are guaranteed, they cannot be relied upon for any purpose and they do not form part of any agreement. No liability is taken for any error, omission or misstatement. A party must rely upon its own inspection(s). Powered by www.focalagent.com