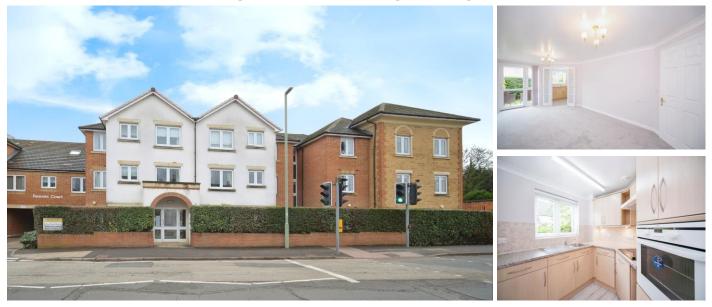

## **6 Reeves Court**

71 Frimley Road, Camberley, Surrey, GU15 3EJ

PRICE: £110,000

Lease: 125 years from 2008

## **Property Description:**

A REDECORATED AND RECARPETED ONE BEDROOM RETIREMENT APARTMENT LOCATED ON THE GROUND FLOOR WITH ACCESS TO A PATIO AREA Reeves Court was constructed in 2008 by McCarthy & Stone (Developments) Ltd and comprises 34 properties arranged over 3 floors each served by lift. The Development Manager can be contacted from various points within each property in the case of an emergency. For periods when the Development Manager is off duty there is a 24 hour emergency Appello call system. Each property comprises an entrance hall, lounge, kitchen, one and two bedrooms and bathroom. It is a condition of purchase that residents be over the age of 60 years, or in the event of a couple, one must be over the age of 60 years and the other over 55 years. Please speak to our Property Consultant if you require information regarding Event Fees that may apply to this property.

Residents' lounge Laundry room and Lift Guest suite Car park on site Landscaped gardens

Development Manager 24 hour Emergency Appello call system Minimum Age 60 Lease: 125 years from 2008

For more details or to make an appointment to view, please contact Mandy Bolwell