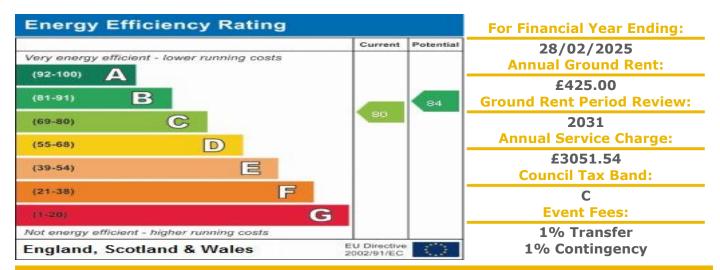

## **Property Description:**

A REDECORATED AND RECARPETED ONE BEDROOM RETIREMENT APARTMENT LOCATED ON THE GROUND FLOOR WITH ACCESS TO A PATIO AREA Reeves Court was constructed in 2008 by McCarthy & Stone (Developments) Ltd and comprises 34 properties arranged over 3 floors each served by lift. The Development Manager can be contacted from various points within each property in the case of an emergency. For periods when the Development Manager is off duty there is a 24 hour emergency Appello call system. Each property comprises an entrance hall, lounge, kitchen, one and two bedrooms and bathroom. It is a condition of purchase that residents be over the age of 60 years, or in the event of a couple, one must be over the age of 60 years and the other over 55 years. Please speak to our Property Consultant if you require information regarding Event Fees that may apply to this property.