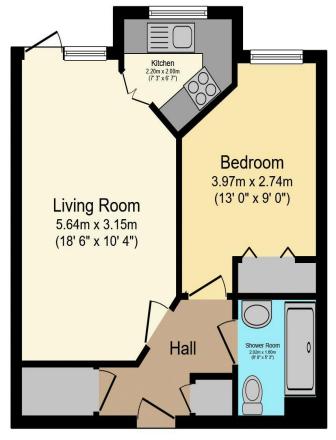

## Visit us at retirementhomesearch.co.uk

Total floor area 38.4 m² (413 sq.ft.) approx

This floor plan is for illustrative purposes only. It is not drawn to scale. Any measurements, floor areas (including any total floor area), openings and orientation are approximate. No details are guaranteed, they cannot be relied upon for any purpose and they do not form part of any agreement. No liability is taken for any error, omission or misstatement. A party must rely upon its own inspection(s). Powered by www.focalagent.com