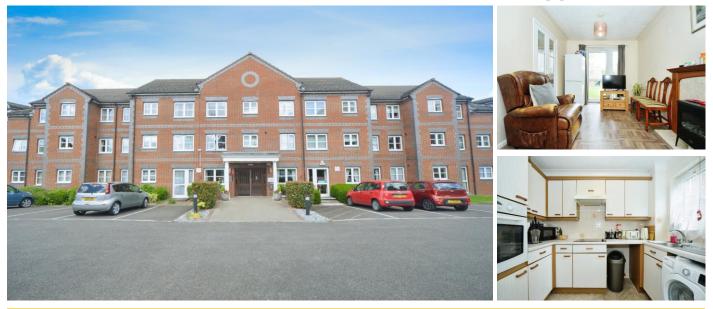

## A LOWER GROUND FLOOR ONE BEDROOM RETIREMENT APARTMENT WITH DIRECT ACCESS TO COMMUNAL GARDENS

Paxton Court consists of 66 one and two bedroom flats arranged over four floors. The call system controls door entry and monitors the fire alarm system. In addition, a camera entry system at the main entrance allows you to view a visitor before letting them in. The development also has a Development Manager. Situated in the development is a residents lounge, a twin bedded guest suite with en-suite shower. It is a condition of purchase that residents be over the age of 60 years. Please speak to our Property Consultant if you require information regarding Event Fees that may apply to this property.