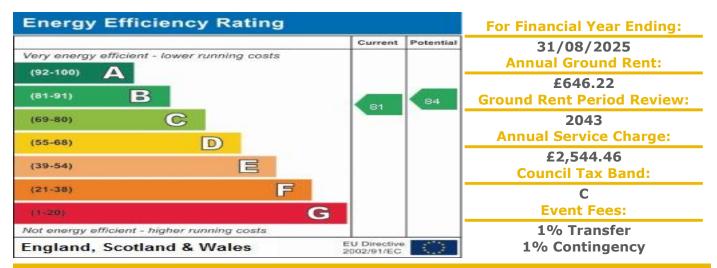

## A LOWER GROUND FLOOR ONE BEDROOM RETIREMENT APARTMENT WITH DIRECT ACCESS TO COMMUNAL GARDENS

Paxton Court consists of 66 one and two bedroom flats arranged over four floors. The call system controls door entry and monitors the fire alarm system. In addition, a camera entry system at the main entrance allows you to view a visitor before letting them in. The development also has a Development Manager. Situated in the development is a residents lounge, a twin bedded guest suite with en-suite shower. It is a condition of purchase that residents be over the age of 60 years. Please speak to our Property Consultant if you require information regarding Event Fees that may apply to this property.