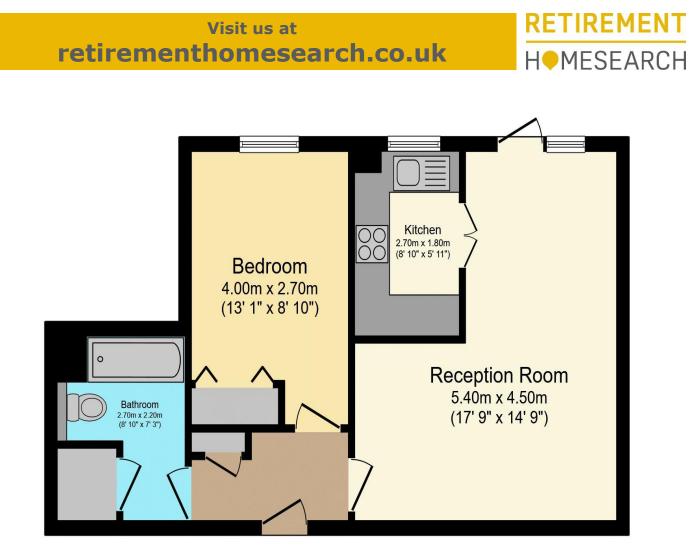

For more details or to make an appointment to view, please contact Mandy Bolwell

Total floor area 45.6 m<sup>2</sup> (491 sq.ft.) approx

This floor plan is for illustrative purposes only. It is not drawn to scale. Any measurements, floor areas (including any total floor area), openings and orientation are approximate. No details are guaranteed, they cannot be relied upon for any purpose and they do not form part of any agreement. No liability is taken for any error, omission or misstatement. A party must rely upon its own inspection(s). Powered by www.focalagent.com