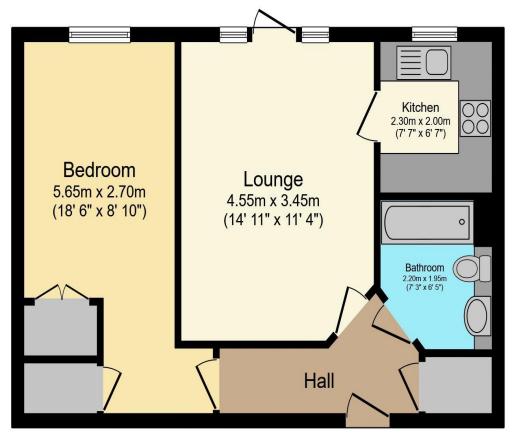

## Visit us at retirementhomesearch.co.uk

Total floor area 47.2 sq.m. (508 sq.ft.) approx

This floor plan is for illustrative purposes only. It is not drawn to scale. Any measurements, floor areas (including any total floor area), openings and orientation are approximate. No details are guaranteed, they cannot be relied upon for any purpose and they do not form part of any agreement. No liability is taken for any error, omission or misstatement. A party must rely upon its own inspection(s). Powered by www.focalagent.com