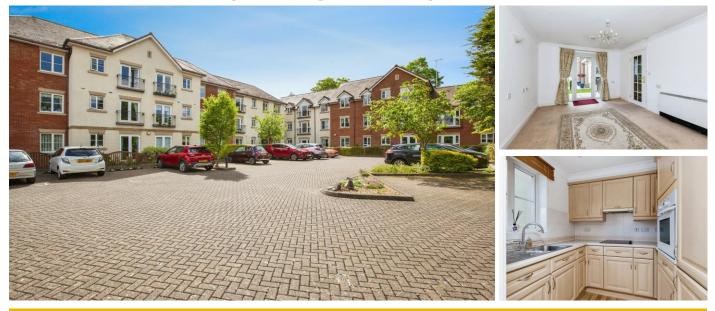

# 14 Pegasus Court (Egham)

Albany Place, Egham, Surrey, TW20 9HW

**PRICE: £190,000** 

Lease: 125 years from 2006

#### A ONE BEDROOM RETIREMENT APARTMENT LOCATED ON THE GROUND FLOOR WITH PATIO DOOR

Pegasus Court is a development of retirement apartments developed by Pegasus Retirement Homes plc. The facilities at Pegasus Court include an Estate Manager who sees to the day-to-day running of the development and can also be contacted in the event of an emergency. For periods when the Estate Manager is off-duty each property is linked to a 24 hour emergency call system. Each property benefits from accommodation that includes an Entrance Hall, Lounge, Kitchen, one or two bedrooms and bathroom. It is a condition of purchase that residents be over the age of 60 years. Please speak to our Property Consultant if you require information regarding Event Fees that may apply to this property.