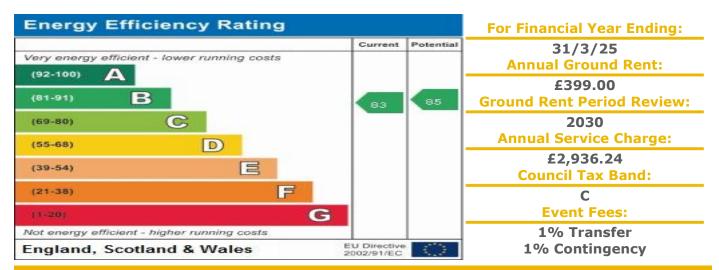

#### A ONE BEDROOM RETIREMENT APARTMENT LOCATED ON THE GROUND FLOOR WITH PATIO DOOR

Pegasus Court is a development of retirement apartments developed by Pegasus Retirement Homes plc. The facilities at Pegasus Court include an Estate Manager who sees to the day-to-day running of the development and can also be contacted in the event of an emergency. For periods when the Estate Manager is off-duty each property is linked to a 24 hour emergency call system. Each property benefits from accommodation that includes an Entrance Hall, Lounge, Kitchen, one or two bedrooms and bathroom. It is a condition of purchase that residents be over the age of 60 years. Please speak to our Property Consultant if you require information regarding Event Fees that may apply to this property.