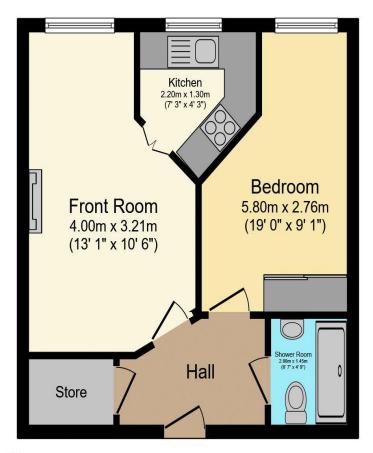

## Visit us at retirementhomesearch.co.uk

Total floor area 38.1 m<sup>2</sup> (410 sq.ft.) approx

This floor plan is for illustrative purposes only. It is not drawn to scale. Any measurements, floor areas (including any total floor area), openings and orientation are approximate. No details are guaranteed, they cannot be relied upon for any purpose and they do not form part of any agreement. No liability is taken for any error, omission or misstatement. A party must rely upon its own inspection(s). Powered by www.focalagent.com