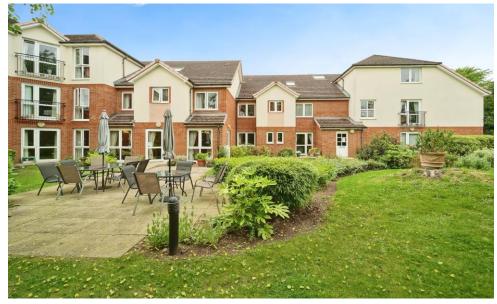

## 28 Calverley Court

370/374 Kingston Road, Epsom, Surrey, KT19 0DP

PRICE: £200,000 Lease: 125 years from 2007

## **Property Description:**

A ONE BEDROOM APARTMENT LOCATED IN THE SECOND FLOOR OF THIS RETIREMENT DEVELOPMENT Calverley Court was built by McCarthy & Stone (Developments) Ltd and comprises 32 properties arranged over 3 floors each served by a lift. The Development Manager can be contacted from various points within each property in the case of an emergency. For periods when the Development Manger is off duty there is a 24 hour emergency Appello call system. Each property comprises an entrance hall, lounge, kitchen, one or two bedrooms, bathroom and selected apartments have french balconies. It is a condition of purchase residents be over the age of 60 years. Please speak to our Property Consultant if you require information regarding Event Fees that may apply to this property.

Residents' lounge Minimum Age 60 Development Manager Landscaped gardens and Guest suite Laundry room and a lift to all floors

Security entry system Car park on site Emergency Appello call system Lease: 125 years from 2007