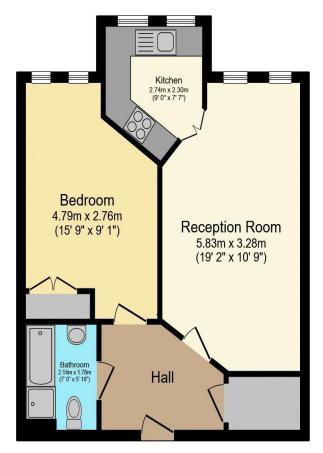

## Visit us at retirementhomesearch.co.uk

Total floor area 48.3 m<sup>2</sup> (520 sq.ft.) approx

This floor plan is for illustrative purposes only. It is not drawn to scale. Any measurements, floor areas (including any total floor area), openings and orientation are approximate. No details are guaranteed, they cannot be relied upon for any purpose and they do not form part of any agreement. No liability is taken for any error, omission or misstatement. A party must rely upon its own inspection(s). Powered by www.focalagent.com