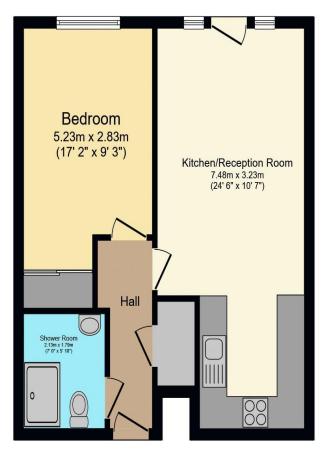

# Visit us at retirementhomesearch.co.uk

Total floor area 45.3 m<sup>2</sup> (487 sq.ft.) approx

This floor plan is for illustrative purposes only. It is not drawn to scale. Any measurements, floor areas (including any total floor area), openings and orientation are approximate. No details are guaranteed, they cannot be relied upon for any purpose and they do not form part of any agreement. No liability is taken for any error, omission or misstatement. A party must rely upon its own inspection(s). Powered by www.focalagent.com