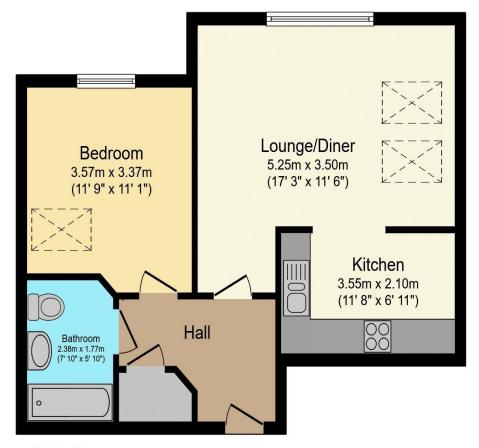

## Visit us at retirementhomesearch.co.uk

Total floor area 51.9 sq.m. (559 sq.ft.) approx

This floor plan is for illustrative purposes only. It is not drawn to scale. Any measurements, floor areas (including any total floor area), openings and orientation are approximate. No details are guaranteed, they cannot be relied upon for any purpose and they do not form part of any agreement. No liability is taken for any error, omission or misstatement. A party must rely upon its own inspection(s). Powered by www.focalagent.com