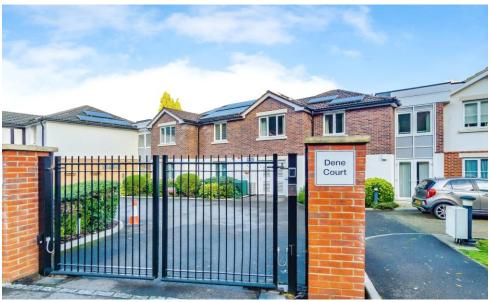

## 19 Dene Court (Caterham)

40 Stafford Road, Caterham, Surrey, CR3 6JA

PRICE: £150,000 Lease: 299 years from 2008

## **Property Description:**

A ONE BEDROOM RETIREMENT APARTMENT LOCATED ON THE GROUND FLOOR Dene Court was constructed by Anglia Secure Homes and comprises 32 apartments over 4 floors (garden level, lower ground floor, ground floor and 1st floor). For periods when the Development Manager is off duty there is a 24 hour emergency Appello call system. Each property comprises an entrance hall, lounge, kitchen, one or two bedrooms and bathroom and some with en-suite. It is a condition of purchase that residents be over the age of 60 years. Please speak to our Property Consultant if you require information regarding Event Fees that may apply to this property.