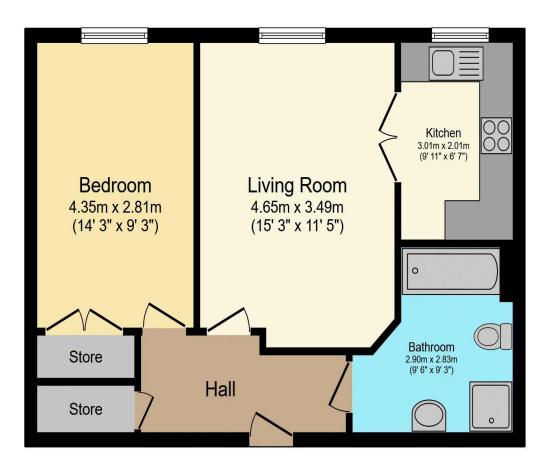

## Visit us at retirementhomesearch.co.uk

Total floor area 50.5 m<sup>2</sup> (544 sq.ft.) approx

This floor plan is for illustrative purposes only. It is not drawn to scale. Any measurements, floor areas (including any total floor area), openings and orientation are approximate. No details are guaranteed, they cannot be relied upon for any purpose and they do not form part of any agreement. No liability is taken for any error, omission or misstatement. A party must rely upon its own inspection(s). Powered by www.focalagent.com