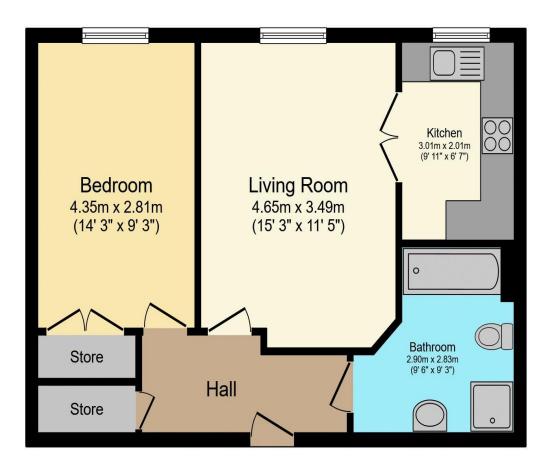

# Visit us at retirementhomesearch.co.uk

Total floor area 50.5 m<sup>2</sup> (544 sq.ft.) approx

This floor plan is for illustrative purposes only. It is not drawn to scale. Any measurements, floor areas (including any total floor area), openings and orientation are approximate. No details are guaranteed, they cannot be relied upon for any purpose and they do not form part of any agreement. No liability is taken for any error, omission or misstatement. A party must rely upon its own inspection(s). Powered by www.focalagent.com