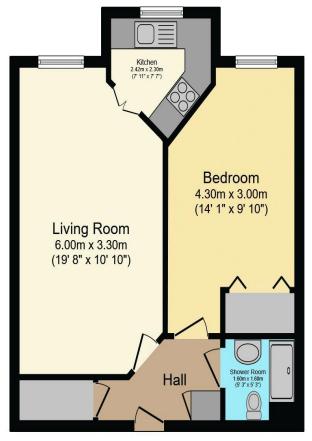

# Visit us at retirementhomesearch.co.uk

Total floor area 45.8 sq.m. (493 sq.ft.) approx

This floor plan is for illustrative purposes only. It is not drawn to scale. Any measurements, floor areas (including any total floor area), openings and orientation are approximate. No details are guaranteed, they cannot be relied upon for any purpose and they do not form part of any agreement. No liability is taken for any error, omission or misstatement. A party must rely upon its own inspection(s). Powered by www.focalagent.com