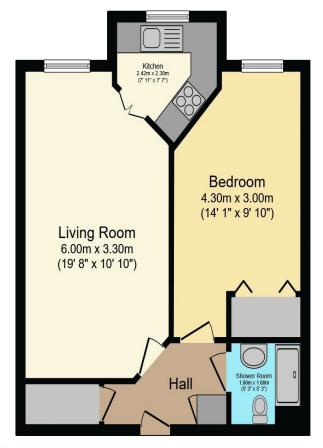

## Visit us at retirementhomesearch.co.uk

Total floor area 45.8 sq.m. (493 sq.ft.) approx

This floor plan is for illustrative purposes only. It is not drawn to scale. Any measurements, floor areas (including any total floor area), openings and orientation are approximate. No details are guaranteed, they cannot be relied upon for any purpose and they do not form part of any agreement. No liability is taken for any error, omission or misstatement. A party must rely upon its own inspection(s). Powered by www.focalagent.com