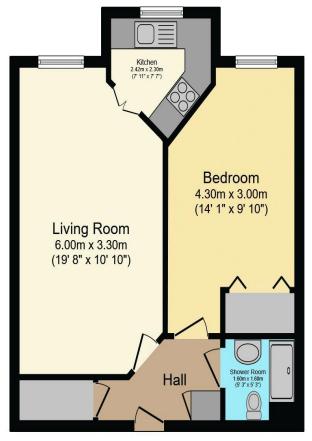

## Visit us at retirementhomesearch.co.uk

Total floor area 45.8 sq.m. (493 sq.ft.) approx

This floor plan is for illustrative purposes only. It is not drawn to scale. Any measurements, floor areas (including any total floor area), openings and orientation are approximate. No details are guaranteed, they cannot be relied upon for any purpose and they do not form part of any agreement. No liability is taken for any error, omission or misstatement. A party must rely upon its own inspection(s). Powered by www.focalagent.com