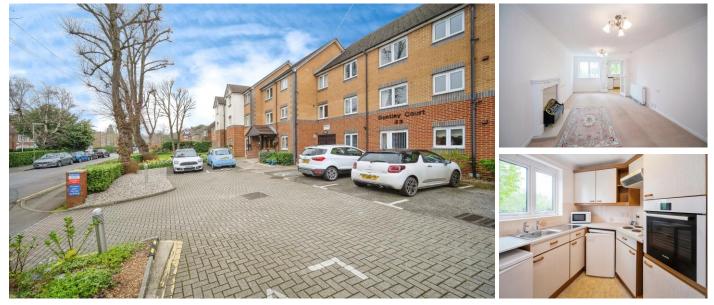

## **Property Description:**

A REDECORATED ONE BEDROOM RETIREMENT APARTMENT SITUATED ON THE SECOND FLOOR WITH VACANT POSSESSION Bentley Court was constructed by McCarthy & Stone (Developments) Ltd and comprises 32 properties arranged over 3 floors each served by lift. The Development Manager can be contacted from various points within each property in the case of an emergency. For periods when the Development Manager is off duty there is a 24 hour emergency Appello response system. The property comprises an entrance hall, lounge, kitchen, one bedroom and bathroom. It is a condition of purchase that single residents be over the age of 60 years, or in the event of a couple, one must be over the age of 60 years and the other over 55 years. Please speak to our Property Consultant if you require information regarding Event Fees that may apply to this property.

Residents' lounge & Communal Laundry Development Manager 24 hour emergency Appello call system Door entry system Secure key access to rear garden Guest Suite and Lift to all floors Communal Gardens & Car Park Minimum Age 60 Lease : 125 years from 1997