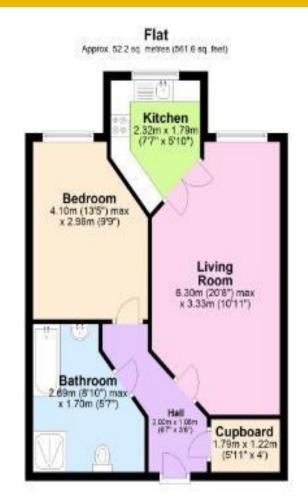

# Visit us at retirementhomesearch.co.uk

Total area: approx. 52.2 sq. metres (561.6 sq. feet)

This floor plan is for flushrative purposes only and is not to scale. Where measurements are shown, these are approximate and should not be relied upon. Total equare area includes the entirety of the property and any outbuildings/garages. Sanitary were and littless fittings are representative only and approximate to actual position, shape and style. No liability is accepted in respect of any corresponding to actual position, shape and style. No liability is accepted in respect of any corresponding to actual position, and other from Evolve Partnership Liceted. All rights reserved.

Plan applicated up to Partnership Liceted. All rights reserved.