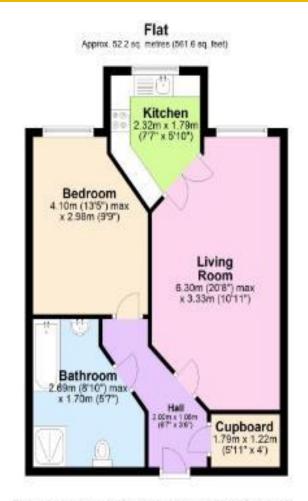

# Visit us at retirementhomesearch.co.uk

Total area: approx. 52.2 sq. metres (561.6 sq. feet)

This floor plan is for illustrative purposes only and is not to scale. Where measurements are shown, these are approximate and should not be relied upon. Total square area includes the entirety of the property and any outbuildings/garages. Sanitary were and littless fiftings are representative only and approximate to actual position, shape and style. No liability is accepted in respect of any consequential loss arising from the use of this plan. Reproduced under from Evolve Partnership Liested. All rights reserved.

Plan produced using PartLip.