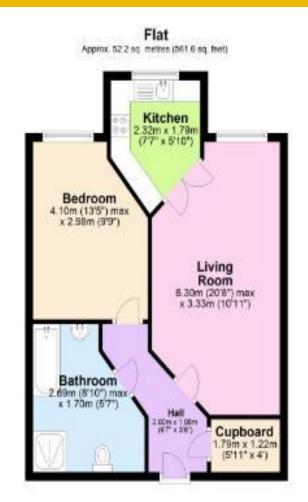

# Visit us at retirementhomesearch.co.uk

Total area: approx. 52.2 sq. metres (561.6 sq. feet)

This floor plan is for flushrative purposes only and is not to scale. Where measurements are shown, these are approximate and should not be relied upon. Total square area includes the entirety of the property and any outbuildings/garages. Sanitary were and littohen fittings are representative only and approximate to actual position, shape and style. No liability is accepted in respect of any corresponded loss arising from the use of this plan. Reproduced under from Evolve Partnership Limited. All rights reserved.

Plan produced using PlanLip.