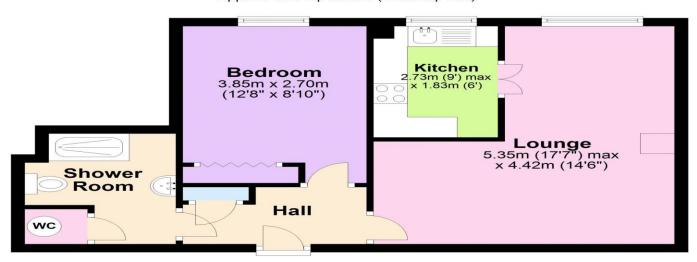

#### Floor Plan

Approx. 44.6 sq. metres (479.8 sq. feet)

### Total area: approx. 44.6 sq. metres (479.8 sq. feet)

This floor plan is for illustrative purposes only and is not to scale. Where measurements are shown, these are approximate and should not be relied upon. Total square area includes the entirety of the property and any outbuildings/garages. Sanitary ware and kitchen fittings are representative only and approximate to actual position, shape and style. No liability is accepted in respect of any consequential loss arising from the use of this plan. Reproduced under licence from Evolve Partnership Limited. All rights reserved.