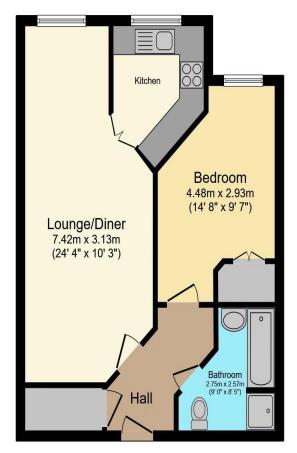

## Visit us at retirementhomesearch.co.uk

Total floor area 49.3 m<sup>2</sup> (530 sq.ft.) approx

This floor plan is for illustrative purposes only. It is not drawn to scale. Any measurements, floor areas (including any total floor area), openings and orientation are approximate. No details are guaranteed, they cannot be relied upon for any purpose and they do not form part of any agreement. No liability is taken for any error, omission or misstatement. A party must rely upon its own inspection(s). Powered by www.focalagent.com