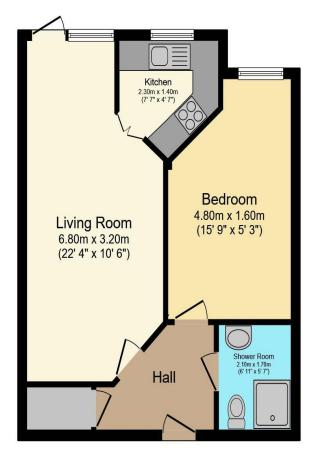

# Visit us at retirementhomesearch.co.uk

Total floor area 46.7 m<sup>2</sup> (503 sq.ft.) approx

This floor plan is for illustrative purposes only. It is not drawn to scale. Any measurements, floor areas (including any total floor area), openings and orientation are approximate. No details are guaranteed, they cannot be relied upon for any purpose and they do not form part of any agreement. No liability is taken for any error, omission or misstatement. A party must rely upon its own inspection(s). Powered by www.focalagent.com