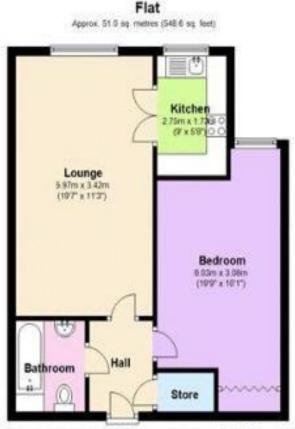

# Visit us at retirementhomesearch.co.uk

Total area: approx. 51.0 sq. metres (548.6 sq. feet)

This floor plan is for illustrative purposes only and is not to scale. Where measurements are shown, these are approximate and should not be relied upon. Total square area includes the entirety of the property and any outbuildings/garages. Sanitary ware and kitchen fittings are representative only and approximate to actual position, shape and style. No liability is accepted in respect of any consequential loss arising from the use of this plan. Reproduced under licence from Evolve Partnership Limited: All rights reserved.

Plan produced using PlanUp.

Retirement Homesearch, Queensway House, 11 Queensway, New Milton, Hampshire, BH25 5NR T: 0333 321 4060 F: 0333 321 4065 E: enquiries@retirementhomesearch.co.uk

Retirement Homesearch Limited, Registered Office: Queensway House, 11 Queensway, New Milton, Hampshire, BH25 5NR Registered in England No. 3829469