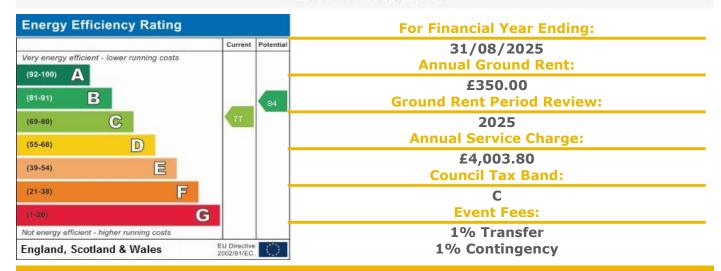

Lift to all floors
- Lease: 125 Years from 2002







For more details or to make an appointment to view, please contact **Mandy Bolwell** 

# Visit us at retirementhomesearch.co.uk





Total area: approx. 51.0 sq. metres (548.6 sq. feet)

This floor plan is for illustrative purposes only and is not to scale. Where measurements are shown, these are approximate and should not be relied upon. Total square area includes the entirety of the property and any outbuildings/garages. Sanitary ware and kitchen fittings are representative only and approximate to actual position, shape and style. No liability is accepted in respect of any consequential loss arising from the use of this plan. Reproduced under licence from Evolve Partnership Limited: All rights reserved.

Plan produced using PlanUp.



Retirement Homesearch, Queensway House, 11 Queensway, New Milton, Hampshire, BH25 5NR T: 0333 321 4060 F: 0333 321 4065 E: enquiries@retirementhomesearch.co.uk

Retirement Homesearch Limited, Registered Office: Queensway House, 11 Queensway, New Milton, Hampshire, BH25 5NR Registered in England No. 3829469





These sales particulars have been prepared as a guide only and any intended purchasers must satisfy themselves by inspection or otherwise as to the correctness of the statements contained therein. The management company have not tested any apparatus, equipment, fittings or services and so cannot verify that they are in working order.