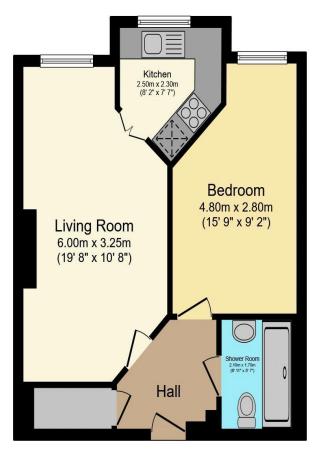

# Visit us at retirementhomesearch.co.uk

Total floor area 44.5 m<sup>2</sup> (478 sq.ft.) approx

This floor plan is for illustrative purposes only. It is not drawn to scale. Any measurements, floor areas (including any total floor area), openings and orientation are approximate. No details are guaranteed, they cannot be relied upon for any purpose and they do not form part of any agreement. No liability is taken for any error, omission or misstatement. A party must rely upon its own inspection(s). Powered by www.focalagent.com