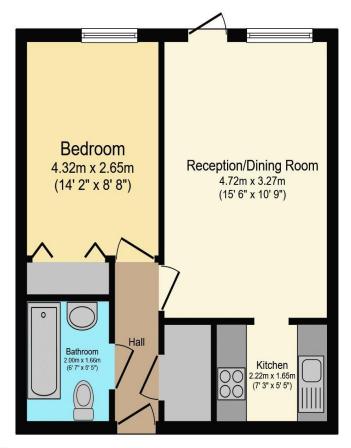

## Visit us at retirementhomesearch.co.uk

Total floor area 39.0 m² (420 sq.ft.) approx

This floor plan is for illustrative purposes only. It is not drawn to scale. Any measurements, floor areas (including any total floor area), openings and orientation are approximate. No details are guaranteed, they cannot be relied upon for any purpose and they do not form part of any agreement. No liability is taken for any error, omission or misstatement. A party must rely upon its own inspection(s). Powered by www.focalagent.com