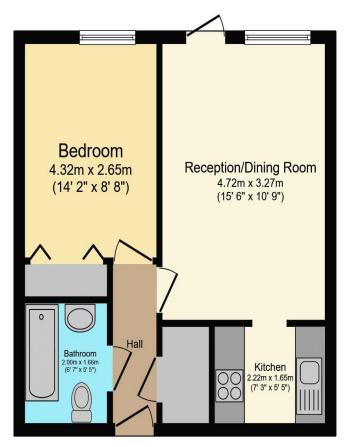

## Visit us at retirementhomesearch.co.uk

Total floor area 39.0 m² (420 sq.ft.) approx

This floor plan is for illustrative purposes only. It is not drawn to scale. Any measurements, floor areas (including any total floor area), openings and orientation are approximate. No details are guaranteed, they cannot be relied upon for any purpose and they do not form part of any agreement. No liability is taken for any error, omission or misstatement. A party must rely upon its own inspection(s). Powered by www.focalagent.com