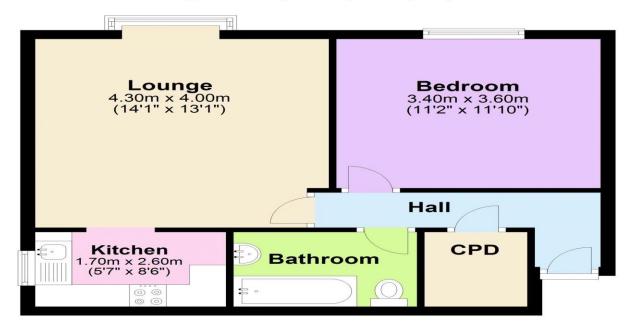

#### Floor Plan

Approx. 45.8 sq. metres (492.6 sq. feet)

#### Total area: approx. 45.8 sq. metres (492.6 sq. feet)

This floor plan is for illustrative purposes only and is not to scale. Where measurements are shown, these are approximate and should not be relied upon. Total square area includes the entirety of the property and any outbuildings/garages. Sanitary ware and kitchen fittings are representative only and approximate to actual position, shape and style. No liability is accepted in respect of any consequential loss arising from the use of this plan. Reproduced under licence from Evolve Partnership Limited. All rights reserved.