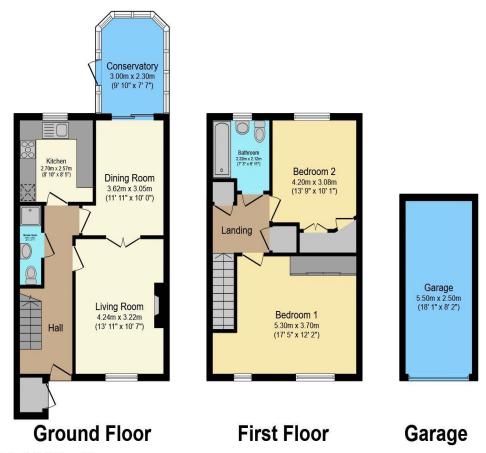

## Visit us at retirementhomesearch.co.uk

Total floor area 105.9 m² (1,140 sq.ft.) approx

This floor plan is for illustrative purposes only. It is not drawn to scale. Any measurements, floor areas (including any total floor area), openings and orientation are approximate. No details are guaranteed, they cannot be relied upon for any purpose and they do not form part of any agreement. No liability is taken for any error, omission or misstatement. A party must rely upon its own inspection(s). Powered by www.focalagent.com