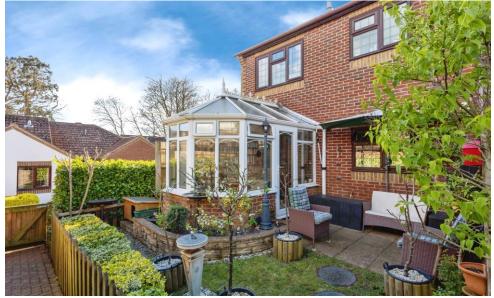

## 33 Matterdale Gardens

North Street, Barming, Maidstone, Kent, ME16 9HW

**PRICE: Offers in Excess of** £310,000

Lease: 125 years from 1992

A TWO BEDROOM MID TERRACE RETIREMENT HOUSE WITH CONSERVATORY, GARDEN AND GARAGE EN BLOC Matterdale Gardens was constructed by Saga Builders and comprises 34 retirement bungalows and cottages. The development is situated on the outskirts of Barming, to the West of Maidstone and offers excellent local amenities. There is a Development Manager who may be contacted from within each property in the case of an emergency and when the Development Manager is off duty there is a 24 hour Appello emergency call system. Each property comprises an entrance hall, lounge, kitchen, one, two or three bedrooms and bathroom. It is a condition of purchase that residents be of at Please speak to our Property Consultant if you require least state pensionable age. information regarding "Event Fees" that may apply to this property.

Communal club house with hairdressing salon Communal Conservatory 24 hour Appello emergency call system Landscaped Communal Gardens Gas fired central heating

Development Manager Double glazing Fitted intruder alarms Lease 125 years from 1992