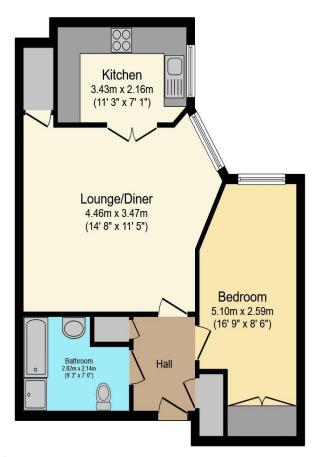

## Visit us at retirementhomesearch.co.uk

Total floor area 54.6 sq.m. (587 sq.ft.) approx

This floor plan is for illustrative purposes only. It is not drawn to scale. Any measurements, floor areas (including any total floor area), openings and orientation are approximate. No details are guaranteed, they cannot be relied upon for any purpose and they do not form part of any agreement. No liability is taken for any error, omission or misstatement. A party must rely upon its own inspection(s). Powered by www.focalagent.com