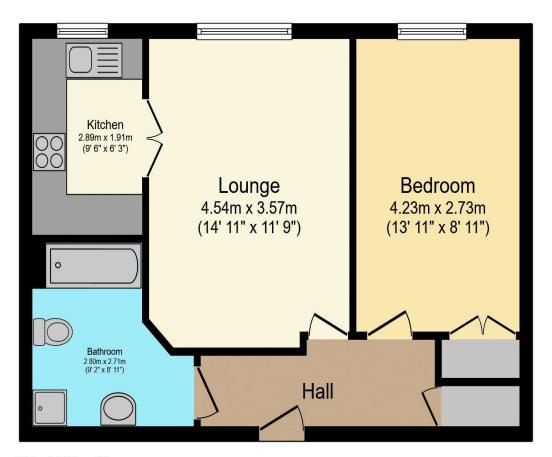

## Visit us at retirementhomesearch.co.uk

Total floor area 47.9 m<sup>2</sup> (516 sq.ft.) approx

This floor plan is for illustrative purposes only. It is not drawn to scale. Any measurements, floor areas (including any total floor area), openings and orientation are approximate. No details are guaranteed, they cannot be relied upon for any purpose and they do not form part of any agreement. No liability is taken for any error, omission or misstatement. A party must rely upon its own inspection(s). Powered by www.focalagent.com