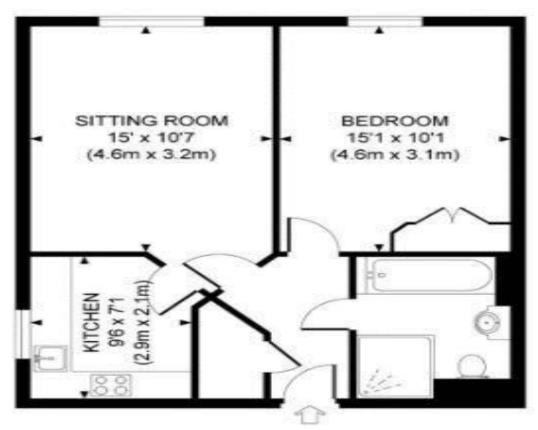

of which is included in the service charge. Additional domestic help can be purchased separately as required. It is a condition of purchase that residents be over the age of 65 years. Please speak to our Property Consultant if you require information regarding Event Fees that may apply to this property.

- Estate Manager & Assistants (24hr onsite cover)
- Residents lounge, library & function
- Car parking & Battery car store
- Intruder and smoke alarm in all apartments

- Dining room/restaurant & Guest suite
- Video door entry system (linked to TV)
- Minimum Age 65
- Lease: 125 years from 2007







For more details or to make an appointment to view, please contact **Mandy Bolwell** 

# Visit us at retirementhomesearch.co.uk





### Approximate Gross Internal Area 519 sq ft / 48.2 sq m





#### For Financial Year Ending:

31/08/2025 Annual Ground Rent:

£435.00

**Ground Rent Period Review:** 

2030

**Annual Service Charge:** 

£10,089.02

**Council Tax Band:** 

C Event Fees:

1% Transfer 1% Contingency

Retirement Homesearch, Queensway House, 11 Queensway, New Milton, Hampshire, BH25 5NR T: 0333 321 4060 F: 0333 321 4065 E: enquiries@retirementhomesearch.co.uk

Retirement Homesearch Limited, Registered Office: Queensway House, 11 Queensway, New Milton, Hampshire, BH25 5NR Registered in England No. 3829469





These sales particulars have been prepared as a guide only and any intended purchasers must satisfy themselves by inspection or otherwise as to the correctness of the statements contained therein. The management company have not tested any apparatus, equipment,