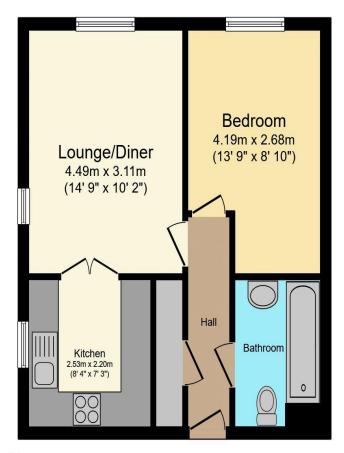

# Visit us at retirementhomesearch.co.uk

Total floor area 40.2 sq.m. (432 sq.ft.) approx

This floor plan is for illustrative purposes only. It is not drawn to scale. Any measurements, floor areas (including any total floor area), openings and orientation are approximate. No details are guaranteed, they cannot be relied upon for any purpose and they do not form part of any agreement. No liability is taken for any error, omission or misstatement. A party must rely upon its own inspection(s). Powered by www.focalagent.com