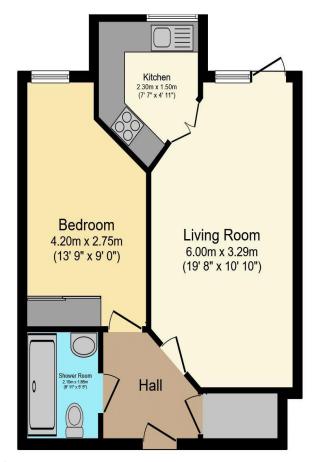

## Visit us at retirementhomesearch.co.uk

Total floor area 45.3 sq.m. (487 sq.ft.) approx

This floor plan is for illustrative purposes only. It is not drawn to scale. Any measurements, floor areas (including any total floor area), openings and orientation are approximate. No details are guaranteed, they cannot be relied upon for any purpose and they do not form part of any agreement. No liability is taken for any error, omission or misstatement. A party must rely upon its own inspection(s). Powered by www.focalagent.com