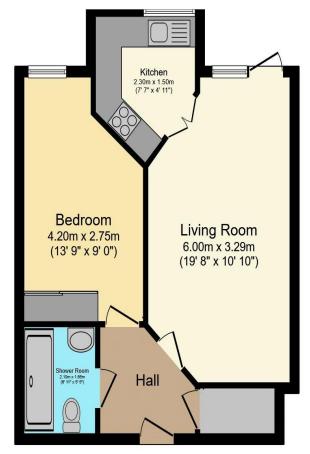

## Visit us at retirementhomesearch.co.uk

Total floor area 45.3 sq.m. (487 sq.ft.) approx

This floor plan is for illustrative purposes only. It is not drawn to scale. Any measurements, floor areas (including any total floor area), openings and orientation are approximate. No details are guaranteed, they cannot be relied upon for any purpose and they do not form part of any agreement. No liability is taken for any error, omission or misstatement. A party must rely upon its own inspection(s). Powered by www.focalagent.com