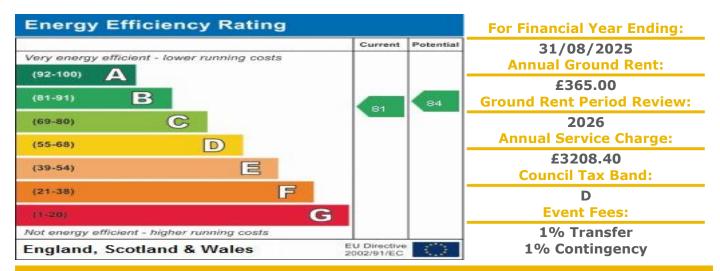

#### A ONE BEDROOM RETIREMENT APARTMENT LOCATED ON THE GROUND FLOOR

Perrin Court was constructed by McCarthy & Stone and comprises of 46 one and two bedroom retirement properties. There is a Resident Development Manager who may be contacted from various points within each property in the case of an emergency. For periods when the Development Manager is off duty there is a 24 hour Appello emergency call system. Each property comprises an entrance hall, lounge, kitchen, one or two bedrooms and bathroom. It is a condition of purchase that residents be over the age of 60 years. Please speak to our Property Consultant if you require information regarding Event Fees that may apply to this property.