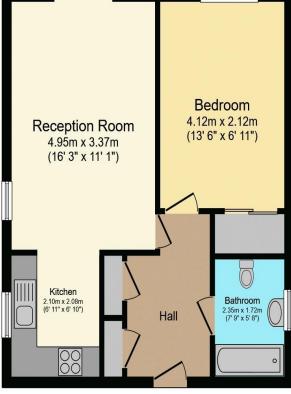

For more details or to make an appointment to view, please contact Mandy Bolwell

🤗 01425 632218 罕 Mandy.bolwell@retirementhomesearch.co.uk

Total floor area 48.5 m<sup>2</sup> (522 sq.ft.) approx

This floor plan is for illustrative purposes only. It is not drawn to scale. Any measurements, floor areas (including any total floor area), openings and orientation are approximate. No details are guaranteed, they cannot be relied upon for any purpose and they do not form part of any agreement. No liability is taken for any error, omission or misstatement. A party must rely upon its own inspection(s). Powered by www.focalagent.com