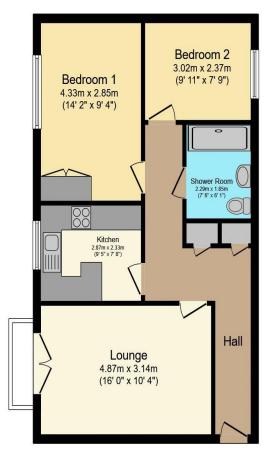

## Visit us at retirementhomesearch.co.uk

Total floor area 60.0 m<sup>2</sup> (646 sq.ft.) approx

This floor plan is for illustrative purposes only. It is not drawn to scale. Any measurements, floor areas (including any total floor area), openings and orientation are approximate. No details are guaranteed, they cannot be relied upon for any purpose and they do not form part of any agreement. No liability is taken for any error, omission or misstatement. A party must rely upon its own inspection(s). Powered by www.focalagent.com