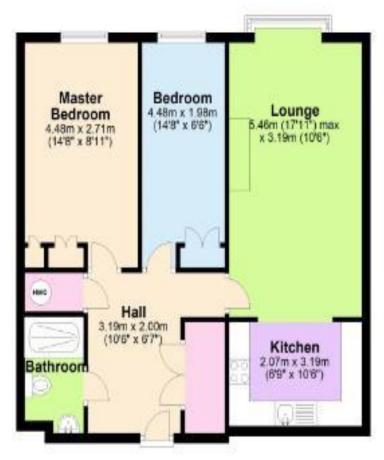

# Visit us at retirementhomesearch.co.uk

Total area: approx. 63.3 sq. metres (681.5 sq. feet)

This floor plan is for illustrative purposes only and is not to scale. Where measurements are shown, these are approximate and should not be relied upon. Total square area includes the entirety of the property and any autibuildings/garages. Sentiary were and kitchen fittings are representative only and approximate to actual position, shape and style. No liability is accepted in respect of any consequential loss arising from the use of this plan. Reproduced under licence from Evolve Partnership Limited.

All rights reserved.

Plan produced using Plantup.