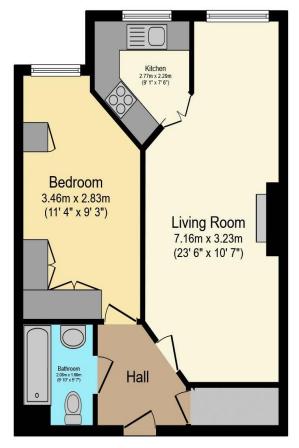

# Visit us at retirementhomesearch.co.uk

Total floor area 49.1 sq.m. (529 sq.ft.) approx

This floor plan is for illustrative purposes only. It is not drawn to scale. Any measurements, floor areas (including any total floor area), openings and orientation are approximate. No details are guaranteed, they cannot be relied upon for any purpose and they do not form part of any agreement. No liability is taken for any error, omission or misstatement. A party must rely upon its own inspection(s). Powered by www.focalagent.com