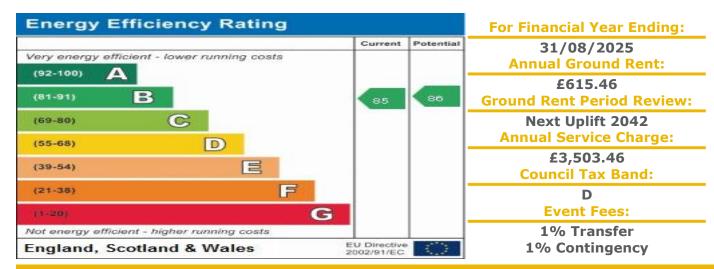

#### A ONE BEDROOM APARTMENT LOCATED ON THE SECOND FLOOR OF THIS RETIREMENT DEVELOPMENT

Saddlers Court was constructed by McCarthy & Stone (Developments) Ltd and comprises 42 properties arranged over 4 floors served by a lift. The Development Manager can be contacted from various points within each property in the case of an emergency. For periods when the Development Manager is off duty there is a 24-hour emergency Appello call system. Each property comprises an entrance hall, lounge, kitchen, one or two bedrooms and bathroom. It is a condition of purchase that single residents be over the age of 60 years, or in the event of a couple, one must be over the age of 60 years and the other over 55 years. Please speak to our Property Consultant if you require information regarding Event Fees that may apply to this property.