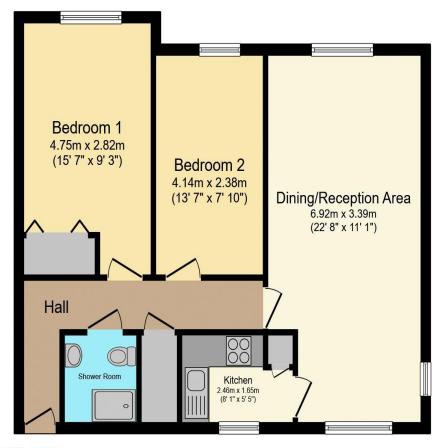

## Visit us at retirementhomesearch.co.uk

Total floor area 62.5 m² (673 sq.ft.) approx

This floor plan is for illustrative purposes only. It is not drawn to scale. Any measurements, floor areas (including any total floor area), openings and orientation are approximate. No details are guaranteed, they cannot be relied upon for any purpose and they do not form part of any agreement. No liability is taken for any error, omission or misstatement. A party must rely upon its own inspection(s). Powered by www.focalagent.com