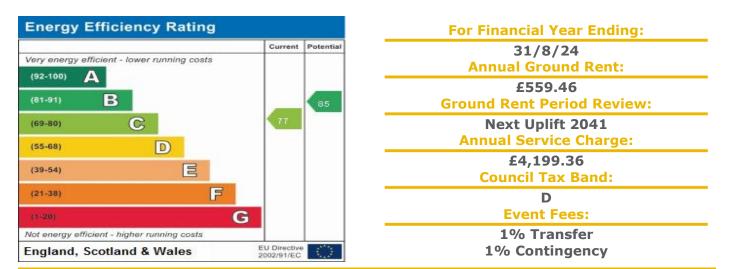

y system (linked to owner TV) with coded access for carers via Careline
- Hairdressing/Chiropody Treatment Room
- Minimum Age 60



For more details or to make an appointment to view, please contact Mandy Bolwell

💛 01425 632218 🌄 Mandy.bolwell@retirementhomesearch.co.uk

Visit us at retirementhomesearch.co.uk





Total floor area 40.6 m² (437 sq.ft.) approx

This floor plan is for illustrative purposes only. It is not drawn to scale. Any measurements, floor areas (including any total floor area), openings and orientation are approximate. No details are guaranteed, they cannot be relied upon for any purpose and they do not form part of any agreement. No liability is taken for any error, omission or misstatement. A party must rely upon its own inspection(s). Powered by www.focalagent.com



Retirement Homesearch, Queensway House, 11 Queensway, New Milton, Hampshire, BH25 5NR T: 0333 321 4060 F: 0333 321 4065 E: enquiries@retirementhomesearch.co.uk

Retirement Homesearch Limited, Registered Office: Queensway House, 11 Queensway, New Milton, Hampshire, BH25 5NR Registered in England No. 3829469



These sales particulars have been prepared as a guide only and any intended purchasers must satisfy themselves by inspection or otherwise as to the correctness of the statements contained therein. The management company have not tested any apparatus, equipment, fittings or services and so cannot verify that they are in working order.