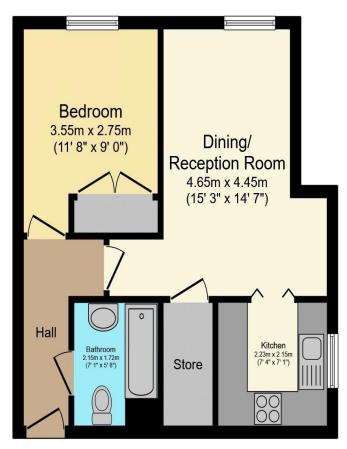

For more details or to make an appointment to view, please contact Mandy Bolwell

💛 01425 632218 🌄 Mandy.bolwell@retirementhomesearch.co.uk

Visit us at retirementhomesearch.co.uk

Total floor area 40.6 m² (437 sq.ft.) approx

This floor plan is for illustrative purposes only. It is not drawn to scale. Any measurements, floor areas (including any total floor area), openings and orientation are approximate. No details are guaranteed, they cannot be relied upon for any purpose and they do not form part of any agreement. No liability is taken for any error, omission or misstatement. A party must rely upon its own inspection(s). Powered by www.focalagent.com