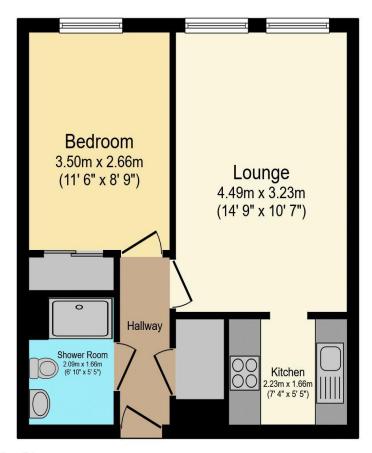

# Visit us at retirementhomesearch.co.uk

Total floor area 37.7 sq.m. (406 sq.ft.) approx

This floor plan is for illustrative purposes only. It is not drawn to scale. Any measurements, floor areas (including any total floor area), openings and orientation are approximate. No details are guaranteed, they cannot be relied upon for any purpose and they do not form part of any agreement. No liability is taken for any error, omission or misstatement. A party must rely upon its own inspection(s). Powered by www.focalagent.com