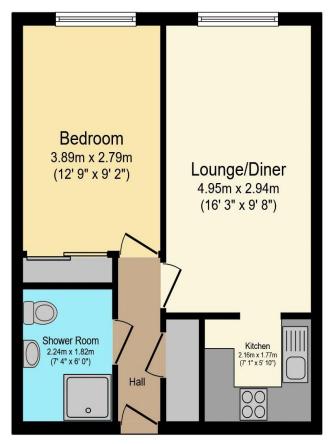

## Visit us at retirementhomesearch.co.uk

Total floor area 39.8 m² (428 sq.ft.) approx

This floor plan is for illustrative purposes only. It is not drawn to scale. Any measurements, floor areas (including any total floor area), openings and orientation are approximate. No details are guaranteed, they cannot be relied upon for any purpose and they do not form part of any agreement. No liability is taken for any error, omission or misstatement. A party must rely upon its own inspection(s). Powered by www.focalagent.com