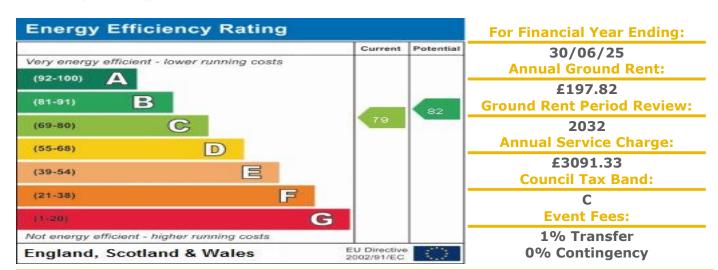

## 14 Kingsley Court (Bexleyheath)

Pincott Road, Bexleyheath, Kent, DA6 7LA

PRICE: Offers in the Region of Lease: 99 years from 1990 £175,000

A ONE BEDROOM RETIREMENT APARTMENT LOCATED ON THE GROUND FLOOR Kingsley Court was constructed by Anglia Secure Homes and comprises 41 properties arranged over 3 floors each served by lift, and a separate building with 8 further properties. The resident Development Manager can be contacted from various points within each property in the case of an emergency. For periods when the Development Manager is off duty there is a 24 hour emergency Appello call system. Each property comprises an entrance hall, lounge, kitchen, one or two bedrooms and bathroom. It is a condition of purchase that residents be over the age of 60 years or retired. Please speak to our Property Consultant if you require information regarding "Event Fees" that may apply to this property.