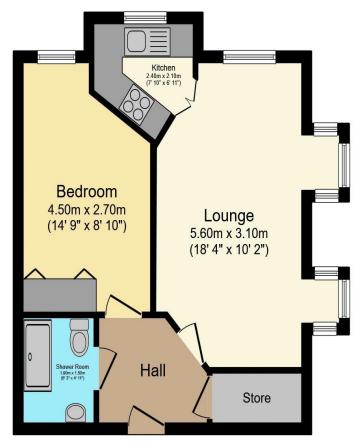

## Visit us at retirementhomesearch.co.uk

Total floor area 41.2 m<sup>2</sup> (444 sq.ft.) approx

This floor plan is for illustrative purposes only. It is not drawn to scale. Any measurements, floor areas (including any total floor area), openings and orientation are approximate. No details are guaranteed, they cannot be relied upon for any purpose and they do not form part of any agreement. No liability is taken for any error, omission or misstatement. A party must rely upon its own inspection(s). Powered by www.focalagent.com