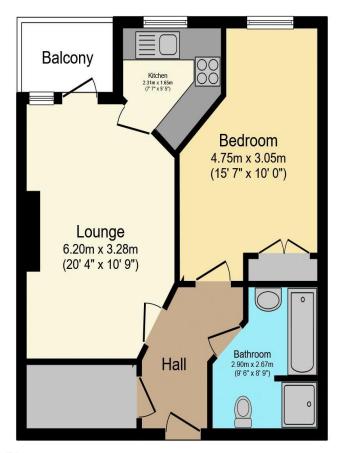

# Visit us at retirementhomesearch.co.uk

Total floor area 45.3 sq.m. (488 sq.ft.) approx

This floor plan is for illustrative purposes only. It is not drawn to scale. Any measurements, floor areas (including any total floor area), openings and orientation are approximate. No details are guaranteed, they cannot be relied upon for any purpose and they do not form part of any agreement. No liability is taken for any error, omission or misstatement. A party must rely upon its own inspection(s). Powered by www.focalagent.com