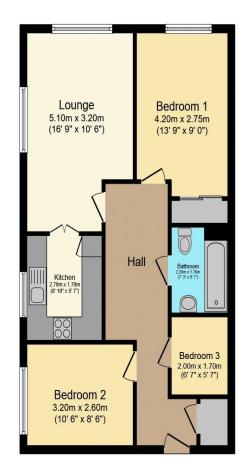

# Visit us at retirementhomesearch.co.uk

Total floor area 64.0 m<sup>2</sup> (689 sq.ft.) approx

This floor plan is for illustrative purposes only. It is not drawn to scale. Any measurements, floor areas (including any total floor area), openings and orientation are approximate. No details are guaranteed, they cannot be relied upon for any purpose and they do not form part of any agreement. No liability is taken for any error, omission or misstatement. A party must rely upon its own inspection(s). Powered by www.focalagent.com