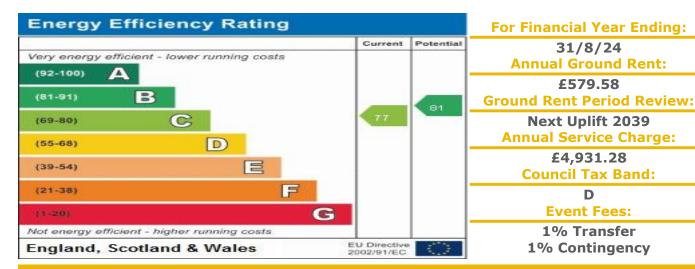

## **Property Description:**

A TWO BEDROOM FIRST FLOOR RETIREMENT APARTMENT Barden Court was constructed by McCarthy & Stone (Developments) Ltd and comprises 37 properties arranged over 3 floors each served by lift. The Development Manager can be contacted from various points within each property in the case of an emergency. For periods when the Development Manager is off duty there is a 24 hour Bristol call system. Each property comprises an entrance hall, lounge, kitchen, one or two bedrooms and bathroom. It is a condition of purchase that residents be over the age of 60 years. Please speak to our Property Consultant if you require information regarding "Event Fees" that may apply to this property.