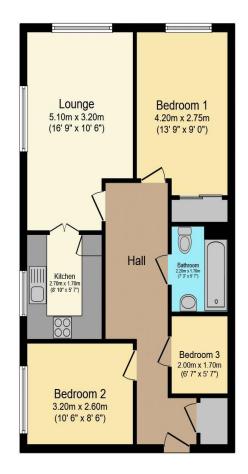

## Visit us at retirementhomesearch.co.uk

Total floor area 64.0 m² (689 sq.ft.) approx

This floor plan is for illustrative purposes only. It is not drawn to scale. Any measurements, floor areas (including any total floor area), openings and orientation are approximate. No details are guaranteed, they cannot be relied upon for any purpose and they do not form part of any agreement. No liability is taken for any error, omission or misstatement. A party must rely upon its own inspection(s). Powered by www.focalagent.com